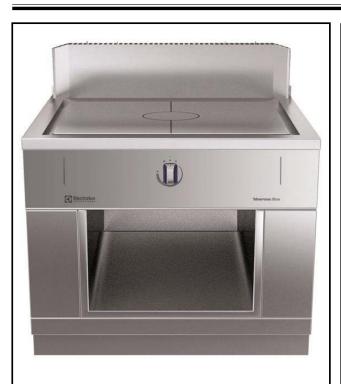

Modular Cooking Range Line thermaline 85 - Gas French Top, 1 Side with Backsplash

588684<br/>(MBLIGBHDPO)Gas French Top, one-side operated with<br/>backsplash - freestanding

## **Main Features**

- Durable cast iron cooking plate, easy to clean.
- Central burner with optimized combustion, flame failure device and protected pilot light.
- Pans can easily be moved from one area to another without lifting.
- Safety thermostat and thermostatic control.
- Various sizes of pans can be used at the same time due to large surface area with no intermediate sectors.
- All major components may be easily accessed from the front.
- THERMODUL connection system creates a seamless work top when units are connected to each other thus avoiding soil penetrating vital components and facilitating the removal of units in case of replacement or service.
- Metal knobs with embedded hygienic "softtouch" grip for easier handling and cleaning. The special design of the controls prevents infiltration of liquids or soil into vital components.
- Electrical ignition powered by battery with thermocouple for added safety.
- The center of the plate can reach a maximum temperature of 550 °C while decreasing outwards.

## Construction

- 2 mm top in 1.4301 (AISI 304).
- Flat surface construction with minimal hidden areas to easily clean all surfaces
- Unit constructed according to DIN 18860\_2 with 20 mm drop nose top.
- IPx4 water protection.
- Internal frame for heavy duty sturdiness in stainless steel.