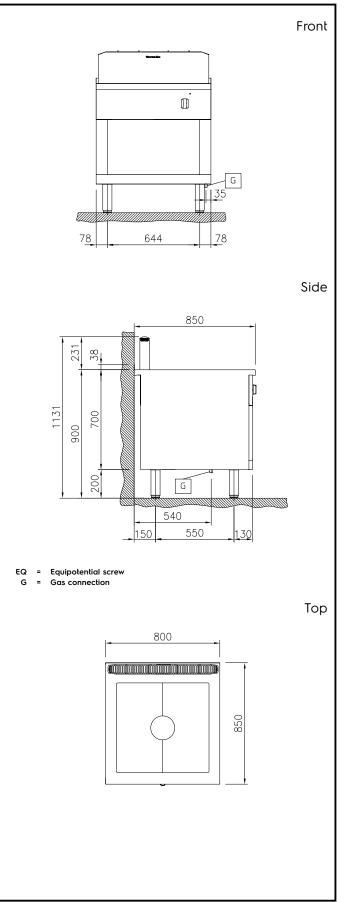

### Gas Type Option: Gas Inlet: 1/2" **Key Information:** External dimensions, Width: 800 mm External dimensions, Depth: 850 mm External dimensions, Height: 700 mm **Storage Cavity Dimensions** (width): 580 mm Storage Cavity Dimensions (height): 330 mm Storage Cavity Dimensions 740 mm (depth): Net weight: 145 kg On Base; One-Side **Configuration:** Operated Solid top usable surface (width): 690 mm Solid top usable surface (depth): 590 mm